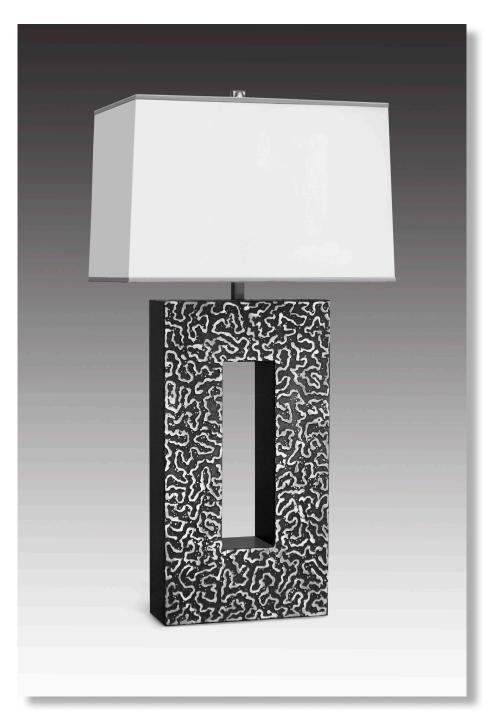

# KORE TABLE LAMP

## FINISH

Shown in Polished Steel Stipple.

Textures on lamps are for illustration purposes only. See photos for more accuracy.

## SHADE

Low Luster Satin Weave in White with Silver Silk Trim.