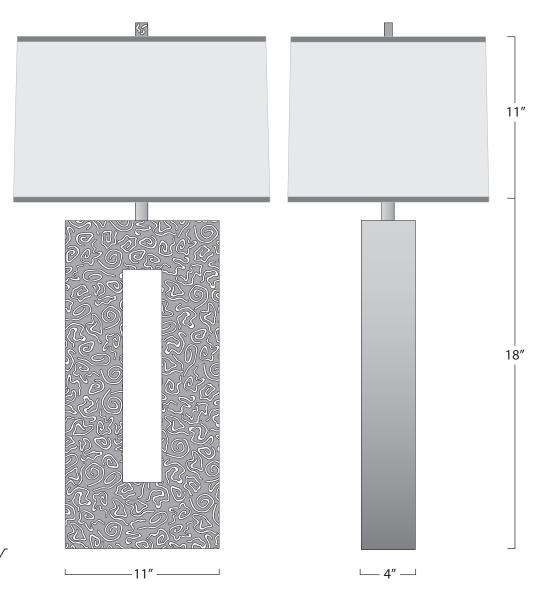

## **D**IMENSIONS

NET WT.

Base - 11" x 4" x 29" н.

Approx. 25 lbs.

Shade - Box Rec. 17" x 16" x 11" H.